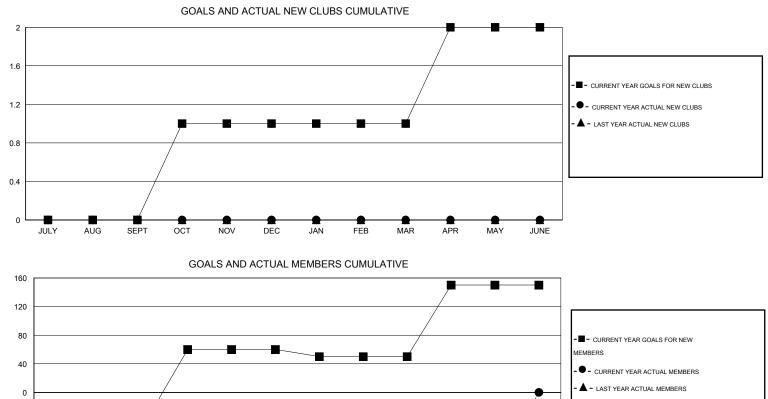

## CNAT. Gary Wong

| GMT: Gary W   | 'ong             | LOCATION WASHINGTON |                  |                  |                                  |                    |                                     |                    | GMT CA 1         |  |
|---------------|------------------|---------------------|------------------|------------------|----------------------------------|--------------------|-------------------------------------|--------------------|------------------|--|
|               |                  | Clubs               |                  |                  | Members<br>RESULTS FOR 2014-2015 |                    |                                     |                    |                  |  |
|               | RESU             | LTS FOR 2014-2015   | i                |                  |                                  |                    |                                     |                    |                  |  |
| QUARTER       | NEW CLUB<br>GOAL | NEW CLUBS           | DROPPED<br>CLUBS | NET<br>GAIN/LOSS | QUARTER                          | NEW MEMBER<br>GOAL | CHARTER AND<br>NEW MEMBERS<br>ADDED | DROPPED<br>MEMBERS | NET<br>GAIN/LOSS |  |
| JULY/AUG/SEPT | 0                | 0                   | 2                | -2               | JULY/AUG/SEPT                    | -45                | 41                                  | 96                 | -55              |  |
| OCT/NOV/DEC   | 1                | 0                   | 0                | 0                | OCT/NOV/DEC                      | 105                | 18                                  | 43                 | -25              |  |
| JAN/FEB/MAR   | 0<br>1           | 0<br>0              | 0<br>0           | 0<br>0           | JAN/FEB/MAR                      | -10<br>100         | 18<br>18                            | 45<br>13           | -27<br>5         |  |
| APR/MAY/JUNE  |                  | Ū                   | 2                | C C              | APR/MAY/JUNE                     |                    | 10                                  |                    | Ū                |  |